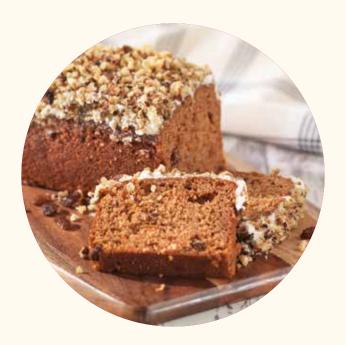

## **Dark Sticky Ginger Loaf Cake** FSLFGIST

A moist sticky sponge blended with spices and loaded with diced stem ginger.

#### Shelf Life: