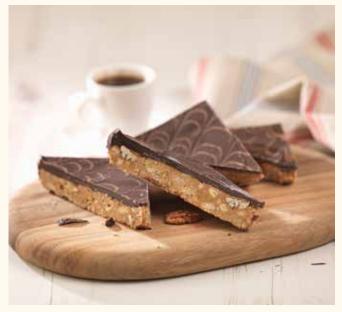

### Maple & Pecan Slice Traybake

TBPM

A biscuit based tray bake with maple syrup and pecan nuts, finished with a dark chocolate coating and milk chocolate lining, cut into 12 triangles, single tray in sleeve.

#### Shelf Life:

84 days ambient, 12 months frozen (once defrosted, eat within 5 days)