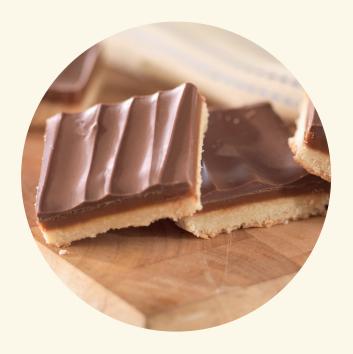

### **Luxury Caramel Shortbread Traybake** TBCSHORT

A light and crumbly buttery shortbread base, topped with a smooth creamy caramel sauce, finished with a layer of milk chocolate, cut into 15 squares, single tray in sleeve.

## **Luxury Caramel Shortbread Traybake** TBCSHORTT

A light and crumbly buttery shortbread base, topped with a smooth creamy caramel sauce, finished with a layer of milk chocolate, cut into 12 triangles, single tray in sleeve.

## Caramel Shortbread Traybake FSTBSHCR

A buttery shortbread base, topped with a rich caramel sauce, finished with a layer of milk chocolate flavoured coating, cut into 15 squares. 4 Trays per box