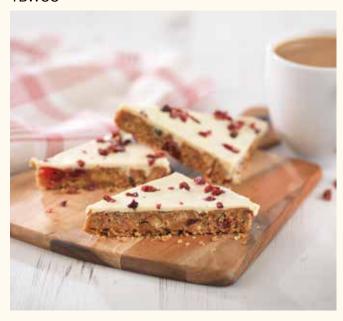

### **Marbled Crunch Traybake**

**TBRMC** 

A light and crisp rice base with toffee flavour and chopped dates, topped with a chocolate topping, finished with a yoghurt marbled decorative pattern, cut into 15 squares, single tray in sleeve.

#### Shelf Life