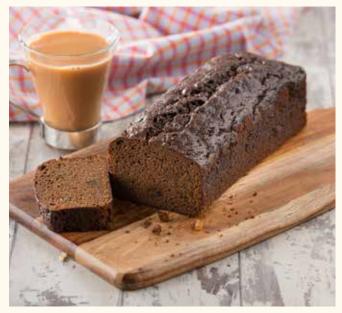

## **LOAF CAKES**

Rich, dense and moist our loaf cakes are handmade to order. These are sold whole with a recommended 14 slices per loaf.

### Rich Brandy Fruit Loaf Cake FSLFBRFA

A rich moist sponge flavoured with cinnamon, mixed spice and orange, loaded with juicy plump sultanas, raisins, citrus candied peel and red candied cherries and brandy.

#### Shelf Life:

 $96\ days$  ambient,  $12\ months$  frozen (once defrosted, eat within  $5\ days)$ 