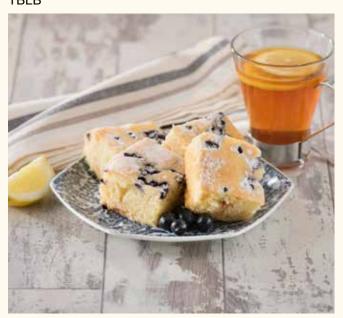

### Lemon & Blueberry Traybake TBLB

A moist and tangy lemon sponge laced with lemon fruit pieces, with blueberries baked into the top of the sponge, finished with a fine dusting of icing sugar, cut into12 rectangles, 15 squares or uncut.

#### Shelf Life:

112 days ambient, 12 months frozen (once defrosted, eat within 5 days)