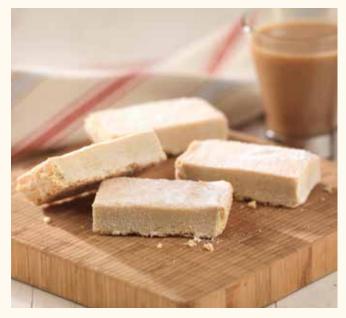

### **Luxury Caramel Shortbread Traybake** TBCSHORT

A light and crumbly buttery shortbread base, topped with a smooth creamy caramel sauce, finished with a layer of milk chocolate, cut into 15 squares, single tray in sleeve.

## **Luxury Caramel Shortbread Traybake** TBCSHORTT

A light and crumbly buttery shortbread base, topped with a smooth creamy caramel sauce, finished with a layer of milk chocolate, cut into 12 triangles, single tray in sleeve.

## Caramel Shortbread Traybake FSTBSHCR

A buttery shortbread base, topped with a rich caramel sauce, finished with a layer of milk chocolate flavoured coating, cut into 15 squares. 4 Trays per box