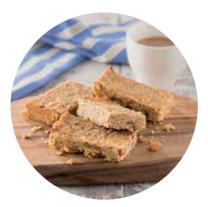

## Apricot & Almond Flapjack Traybake TBAAFJ

Traditional rich buttery flapjack laced with diced apricots and flaked almonds, cut into 12 triangles, single tray in sleeve.

## All Butter Flapjack Traybake TBALLB

Traditional rich butter flapjack, cut into 12 rectangles, single tray in sleeve.

### **Granola Slice Traybake**

**TBGH** 

Traditional rich flapjack packed with healthy seeds, coconut, dried apricot and raisins, cut into 12 rectangles, single tray in sleeve.