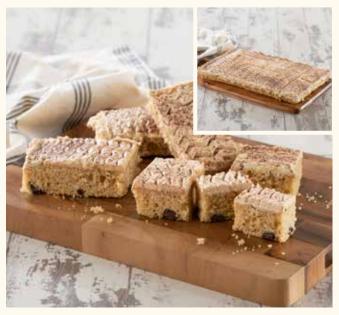

### **Caramel Heaven Traybake**

**TBSEEM** 

A flapjack base with a layer of rich caramel, finished with seeds, fruit and chocolate chips, cut into 12 rectangles, single tray in sleeve.

#### Shelf Life:

112 days ambient, 12 months frozen (once defrosted, eat within 5 days)