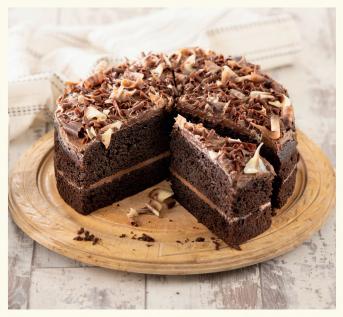

### Chocolate Fudge with curls FSSCFG

A luxurious chocolate cake loaded with chocolate chips, filled and finished with an indulgent and thich rich chocolate fudge icing, decorated with milk chocolate curls and a light drizzle of white yoghurt icing. Portioned into 12's.

#### Shelf Life: