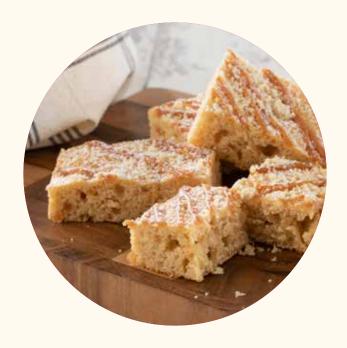

### **Lemon Drizzle Traybake**

**TBLDH** 

A lemon infused tray bake made with lemon fruit pieces, finished with a sprinkling of lemon juice and drizzled with lemon flavoured icing, cut into 12 rectangles, single tray in sleeve

#### Shelf Life:

28 days ambient, 12 months frozen (once defrosted, eat within 5 days)