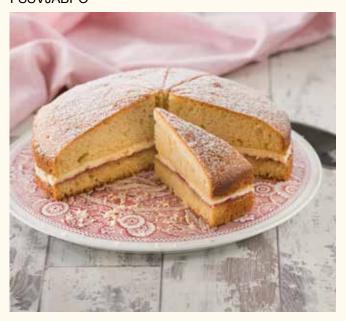

## **Victoria Sponge Cake** FSSJA

A light vanilla flavoured sponge, filled with fruity raspberry jam, and a layer of sweet vanilla flavoured icing, finished with a light dusting of fine sugar.

#### Shelf Life:

28 days ambient, 12 months frozen (once defrosted, eat within 5 days)