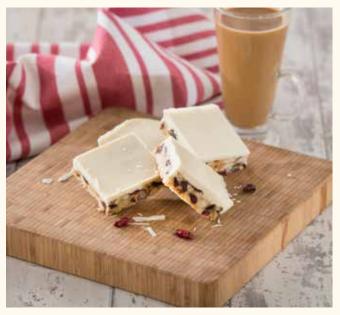

## White Chocolate & Cranberry Traybake TBWCC

A rich blend of sweet flapjack laced with cranberries, finished with a layer of white chocolate coating, cut into 12 triangles, single tray in sleeve.

#### Shelf Life: