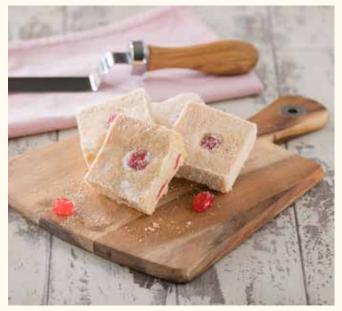

### **Strawberry Shortbread Traybake**

#### **FSTBSHSTW**

A rich crumbly butter shortbread, filled with a generous layer of strawberry jam, cut into 15 squares, 4 trays per box.

#### Shelf Life:

84 days ambient, 12 months frozen (once defrosted, eat within 5 days)