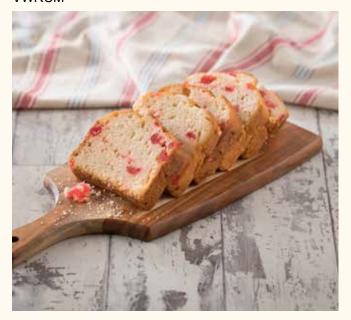

### **Cherry Madeira Loaf Cake**

**FSLFCHM** 

A moist buttery vanilla sponge loaded with plump juicy red candied cherries.

#### Shelf Life:

28 days ambient, 12 months frozen (once defrosted, eat within 5 days)