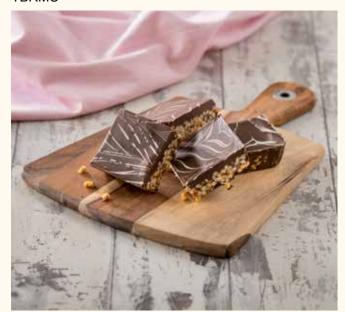

### Maple & Pecan Slice Traybake

TBPM

A biscuit based tray bake with maple syrup and pecan nuts, finished with a dark chocolate coating and milk chocolate lining, cut into 12 triangles, single tray in sleeve.

#### Shelf Life:

84 days ambient, 12 months frozen (once defrosted, eat within 5 days)