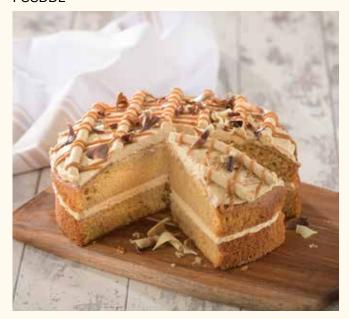

### **Toffee Millionaires Gateaux**

**FSSTFM** 

Two light sponges baked together, sweet toffee and rich chocolate, filled with an indulgent creamy toffee flavour cream and smooth toffee flavour sauce, finished with a rich chocolate fudge icing, decorated with a sprinkle of caramel curls.

#### Shelf Life:

28 days ambient, 12 months frozen (once defrosted, eat within 5 days)