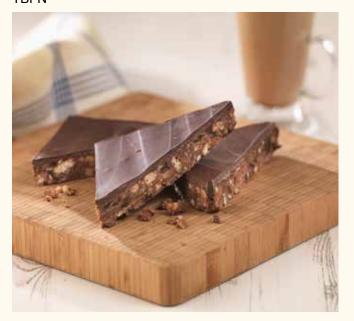

### **Chocolate Fruit & Nut Traybake**

**TBFN** 

A biscuit based tray bake with crunchy walnuts and plump fruit coated with a rich Belgian chocolate, cut into 12 triangles, single tray in sleeve.

#### Shelf Life:

84 days ambient, 12 months frozen (once defrosted, eat within 5 days)