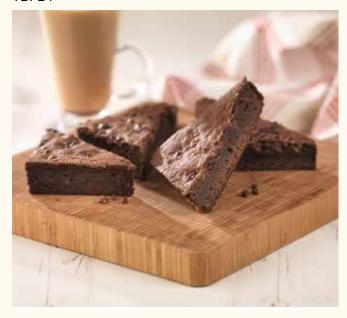

### **Boston Brownie Traybake**

TBFB1

A rich chocolate brownie sprinkled with dark chocolate chips, cut into 12 triangles, single tray in sleeve.

#### Shelf Life:

84 days ambient, 12 months frozen (once defrosted, eat within 5 days)