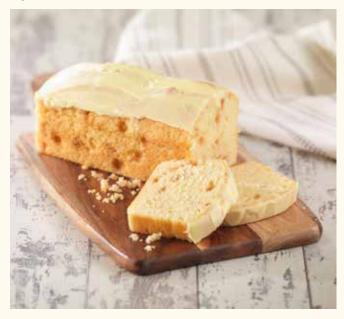

### Coffee and Walnut Loaf Cake FSLFCW

A moist coffee infused sponge, finished with a rich coffee flavoured icing and chopped walnut pieces.

#### Shelf Life:

28 days ambient, 12 months frozen (once defrosted, eat within 5 days)