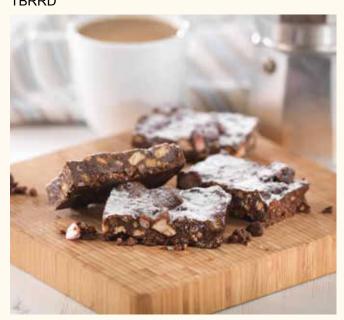

### Rocky Road Traybake TBRRD

A biscuit, marshmallow & sultana base made with a rich dark chocolate flavour coating, finished with a light sugar dusting, cut into 12 rectangles, single tray in sleeve.

#### Shelf Life: