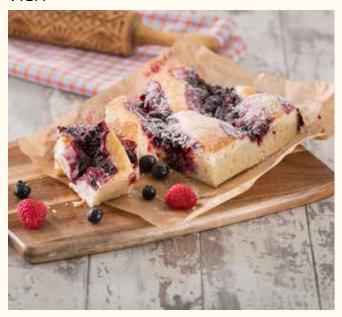

### **Fruits of the Forest Traycake**

**VTBFF** 

A light vanilla flavoured sponge traycake, enriched with a vibrant fruits of the forest filling baked in, decorated with a dusting of fine sugar.

#### Shelf Life:

28 days ambient, 12 months frozen (once defrosted, eat within 5 days)