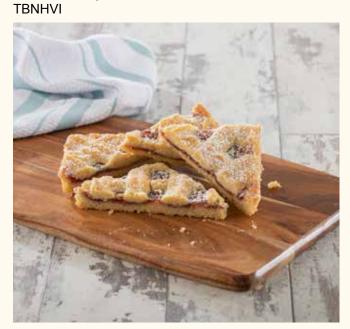

### Viennese Traybake

Rich shortbread base filled with our fruity raspberry jam, hand piped with a butter enriched melt in the mouth biscuit and finished with light sugar dusting, cut into 12 triangles, single tray in sleeve.

#### Shelf Life:

 $56\ \text{days}$  ambient, 12 months frozen (once defrosted, eat within 5 days)