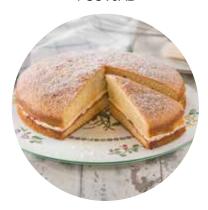

## **Victoria Sponge Cake** FSSJA

A light vanilla flavoured sponge, filled with fruity raspberry jam, and a layer of sweet vanilla flavoured icing, finished with a light dusting of fine sugar.

#### Shelf Life:

28 days ambient, 12 months frozen (once defrosted, eat within 5 days)