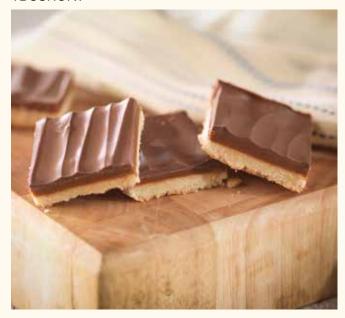

### **Luxury Caramel Shortbread Traybake** TBCSHORT

A light and crumbly buttery shortbread base, topped with a smooth creamy caramel sauce, finished with a layer of milk chocolate, cut into 15 squares, single tray in sleeve.

#### Shelf Life

## **Luxury Caramel Shortbread Traybake** TBCSHORTT

A light and crumbly buttery shortbread base, topped with a smooth creamy caramel sauce, finished with a layer of milk chocolate, cut into 12 triangles, single tray in sleeve.

#### Shelf Life:

84 days ambient, 12 months frozen (once defrosted, eat within 5 days)