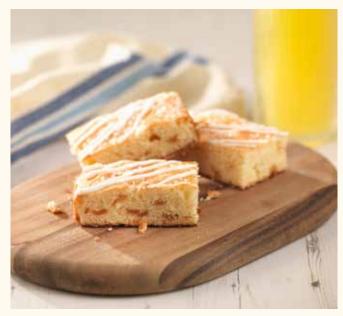

### Lemon & Blueberry Traybake TBLB

A moist and tangy lemon sponge laced with lemon fruit pieces, with blueberries baked into the top of the sponge, finished with a fine dusting of icing sugar, cut into12 rectangles, 15 squares or uncut.

#### Shelf Life:

112 days ambient, 12 months frozen (once defrosted, eat within 5 days)