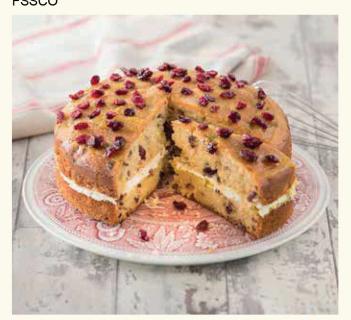

### Cranberry & Orange Gateaux FSSCO

A zesty orange flavoured sponge loaded with juicy cranberries, filled with a tangy orange flavoured icing and orange curd, finished with orange curd, a granulated sugar sprinkle and diced cranberries.

#### Shelf Life:

28 days ambient, 12 months frozen (once defrosted, eat within 5 days).