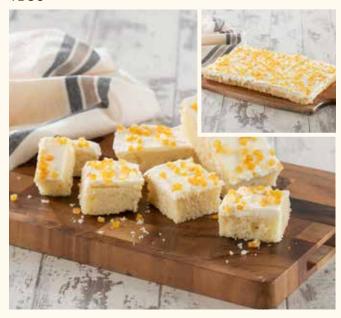

### St Clements Traycake TBSC

A moist orange flavour sponge, finished with a smooth lemon cream, decorated with tiny pieces of candied orange and lemon peel, cut into 12 rectangles, single tray in sleeve

#### Shelf Life