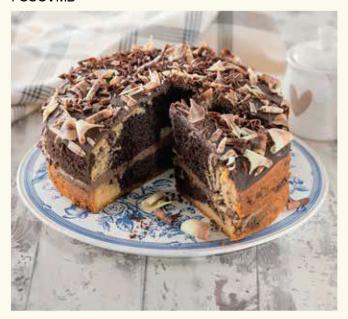

### Chocolate & Vanilla Marble Gateaux

#### **FSSCVMB**

A light chocolate sponge marbled with a light vanilla sponge, filled with a luxurious chocolate fudge icing, finished with marbled milk and white chocolate curls.

#### Shelf Life:

28 days ambient, 12 months frozen (once defrosted, eat within 5 days).