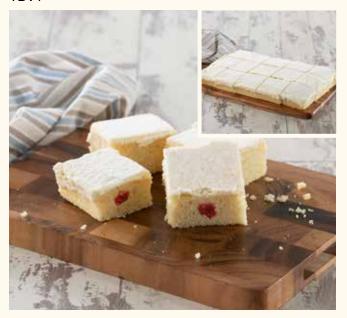

### Viennese Traybake

Rich shortbread base filled with our fruity raspberry jam, hand piped with a butter enriched melt in the mouth biscuit and finished with light sugar dusting, cut into 12 triangles, single tray in sleeve.

#### Shelf Life:

 $56\ \text{days}$  ambient, 12 months frozen (once defrosted, eat within 5 days)