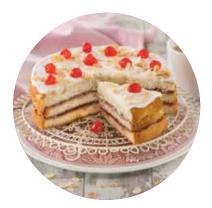

### Caramel & Hazelnut Gateaux FSSCR

An indulgent caramel sponge, filled and finished with a rich creamy caramel icing, decorated with chopped crunchy hazelnuts and dark chocolate flavour icing

#### Shelf Life:

28 days ambient, 12 months frozen (once defrosted, eat within 5 days)