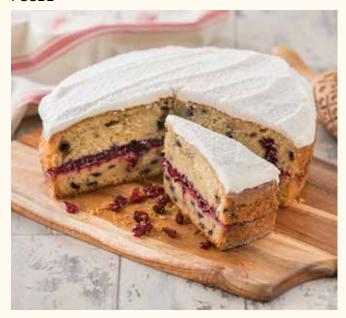

### Cranberry & Orange Gateaux FSSCO

A zesty orange flavoured sponge loaded with juicy cranberries, filled with a tangy orange flavoured icing and orange curd, finished with orange curd, a granulated sugar sprinkle and diced cranberries.

#### Shelf Life:

28 days ambient, 12 months frozen (once defrosted, eat within 5 days).