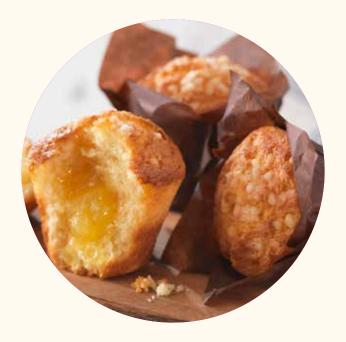

Shelf Life: 28 days ambient 12 months frozen (once defrosted, eat within 5 days)

Lemon & Poppy Tulip Muffin RTTMLP12

A lemon flavoured muffin with poppy seeds, filled with lemon curd, individually flow wrapped, 12 muffins per box.