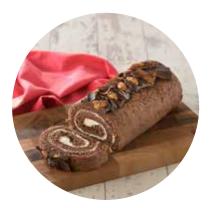

## **ROULADES**

Hand-rolled swiss roll sponge filled and topped with rich and indulgent ingredients.

### Chocolate & Amaretto Roulade FSLFCHAM

A delicate swiss roll sponge infused with cocoa flavouring, filled with a rich chocolate sauce and a smooth amaretto cream, hand-rolled, finished with a drizzle of chocolate icing, decorated with chunks of amaretto biscuits, a sprinkle of large chocolate shavings, topped with a dusting of cocoa powder.