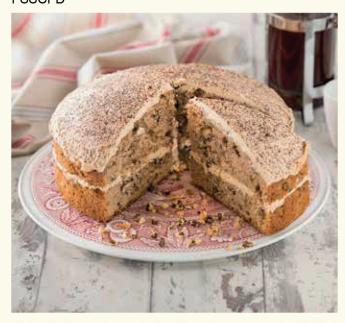

## **Coffee & Walnut With Dusting Gateaux** FSSCFD

A light coffee flavoured sponge loaded with crunchy walnuts, filled and finished with a rich creamy coffee flavoured icing, decorated with finely chopped walnut pieces and a dusting of cocoa.

#### Shelf Life

28 days ambient, 12 months frozen (once defrosted, eat within 5 days).