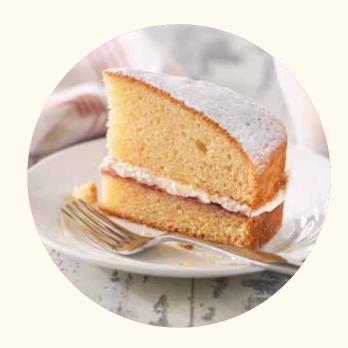

## **GATEAUX**

Our delicious and indulgent whole round cakes are hand-made to order and all are available uncut or pre-portioned into 12 or 14 slices.

Bakewell Gateaux FSSEBW

A Genoise sponge delicately flavoured with almond, filled with fruity raspberry jam, finished with white icing, decorated with red candied cherries and flaked almonds.