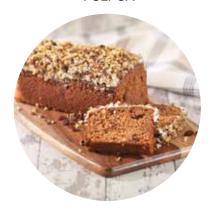

## **Dark Sticky Ginger Loaf Cake** FSLFGIST

A moist sticky sponge blended with spices and loaded with diced stem ginger.

#### Shelf Life: