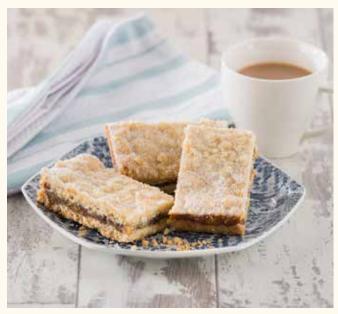

### **Luxury Caramel Shortbread Traybake** TBCSHORT

A light and crumbly buttery shortbread base, topped with a smooth creamy caramel sauce, finished with a layer of milk chocolate, cut into 15 squares, single tray in sleeve.

## **Luxury Caramel Shortbread Traybake** TBCSHORTT

A light and crumbly buttery shortbread base, topped with a smooth creamy caramel sauce, finished with a layer of milk chocolate, cut into 12 triangles, single tray in sleeve.

## Caramel Shortbread Traybake FSTBSHCR

A buttery shortbread base, topped with a rich caramel sauce, finished with a layer of milk chocolate flavoured coating, cut into 15 squares. 4 Trays per box