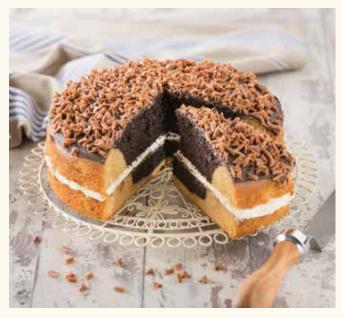

### **Toffee Millionaires Gateaux**

**FSSTFM** 

Two light sponges baked together, sweet toffee and rich chocolate, filled with an indulgent creamy toffee flavour cream and smooth toffee flavour sauce, finished with a rich chocolate fudge icing, decorated with a sprinkle of caramel curls.

#### Shelf Life:

28 days ambient, 12 months frozen (once defrosted, eat within 5 days)