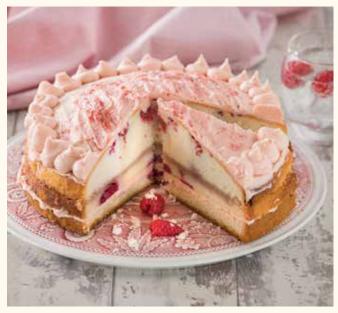

### Raspberry Pink Gin Jam Gateaux FSSRPG

A light Genoise sponge loaded with raspberries, with a layer of raspberry jam laced with pink gin, filled with second a layer of raspberry cream, finished with raspberry cream hand pipped, decorated with a raspberry glaze.

#### Shelf Life: