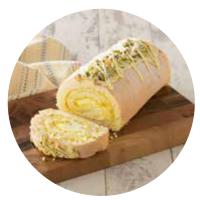

## **ROULADES**

Hand-rolled swiss roll sponge filled and topped with rich and indulgent ingredients.