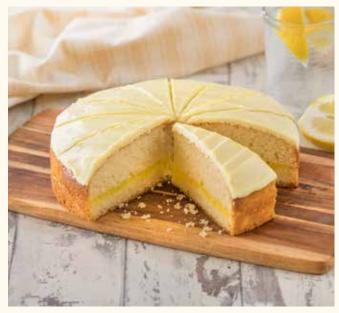

### **Lemon Drizzle Gateaux** FSSLD

A light lemon sponge packed with lemon fruit pieces, filled with a tangy lemon curd, and a layer of creamy lemon flavoured icing, decorated with a spray lemon juice, a drizzle of tangy lemon curd and a sprinkle of granulated sugar over the top.

#### Shelf Life:

28 days ambient, 12 months frozen (once defrosted, eat within 5 days)