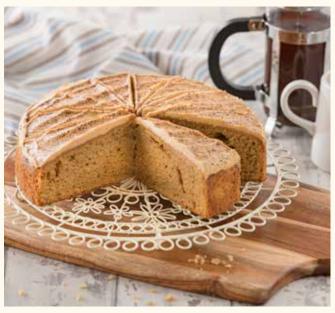

### Coffee and Walnut Loaf Cake FSLFCW

A moist coffee infused sponge, finished with a rich coffee flavoured icing and chopped walnut pieces.

#### Shelf Life:

28 days ambient, 12 months frozen (once defrosted, eat within 5 days)