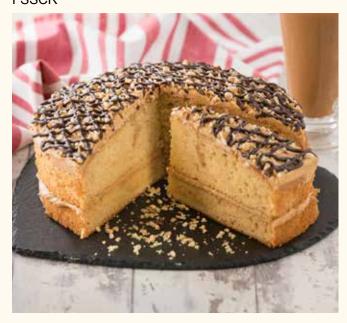

### **Coffee & Walnut Gateaux**

#### **FSSCF**

A light coffee flavoured sponge loaded with crunchy walnuts, filled and finished with a rich creamy coffee flavoured icing, decorated with finely chopped walnut pieces.

#### Shelf Life:

28 days ambient, 12 months frozen (once defrosted, eat within 5 days).