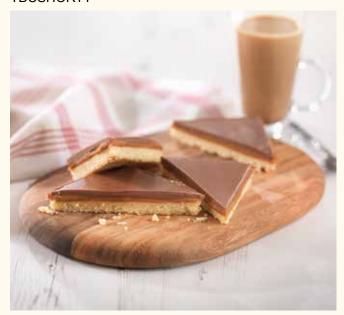

## Caramel Shortbread Traybake FSTBSHCR

A buttery shortbread base, topped with a rich caramel sauce, finished with a layer of milk chocolate flavoured coating, cut into 15 squares. 4 Trays per box

#### Shelf Life:

84 days ambient, 12 months frozen (once defrosted, eat within 5 days)