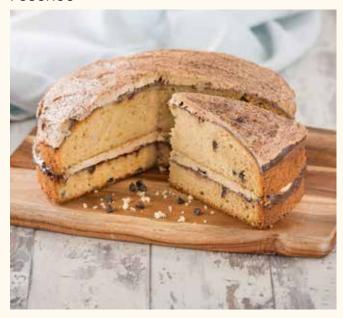

## **Chocolate Chip Cappuccino Gateaux** FSSCHCC

A coffee flavoured sponge and a vanilla sponge baked together, loaded with chocolate chips, filled with an in indulgent chocolate sauce, finished with a rich creamy coffee icing, decorated with a dusting of cocoa.

#### Shelf Life