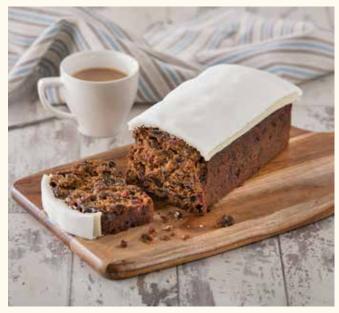

### Rich Brandy Fruit Loaf Cake FSLFBRFA

A rich moist sponge flavoured with cinnamon, mixed spice and orange, loaded with juicy plump sultanas, raisins, citrus candied peel and red candied cherries and brandy.

#### Shelf Life:

 $96\ days$  ambient,  $12\ months$  frozen (once defrosted, eat within  $5\ days)$ 