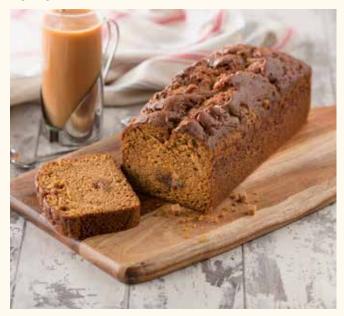

## **LOAF CAKES**

Rich, dense and moist our loaf cakes are handmade to order. These are sold whole with a recommended 14 slices per loaf.

## **Dark Sticky Ginger Loaf Cake** FSLFGIST

A moist sticky sponge blended with spices and loaded with diced stem ginger.