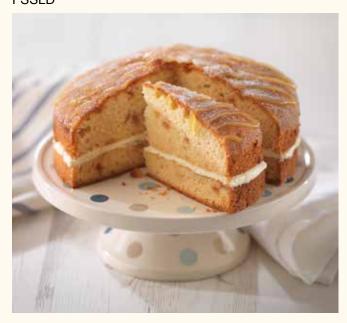

## **Victoria Sponge Cake** FSSJA

A light vanilla flavoured sponge, filled with fruity raspberry jam, and a layer of sweet vanilla flavoured icing, finished with a light dusting of fine sugar.

#### Shelf Life:

28 days ambient, 12 months frozen (once defrosted, eat within 5 days)