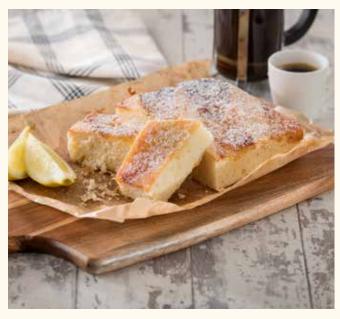

### **Lemon Traycake**

VTBI

A light and sweet lemon flavoured sponge traycake, enriched with a tangy lemon curd baked in, decorated with a dusting of fine sugar.

#### Shelf Life

28 days ambient, 12 months frozen (once defrosted, eat within 5 days)