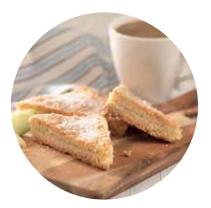

## Apple Shortcake Traybake TBASH

Traditional rich crumbly butter shortbread with apple filling, cut into 12 triangles, single tray in sleeve.