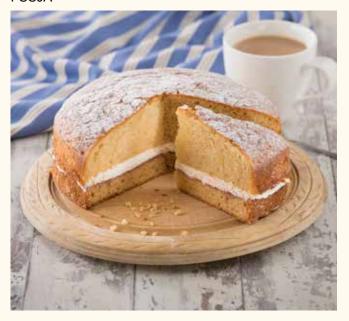

## **Victoria Sponge Cake** FSSJA

A light vanilla flavoured sponge, filled with fruity raspberry jam, and a layer of sweet vanilla flavoured icing, finished with a light dusting of fine sugar.

#### Shelf Life:

28 days ambient, 12 months frozen (once defrosted, eat within 5 days)