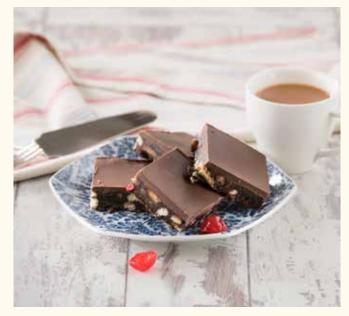

### **Chocolate Fruit & Nut Traybake**

**TBFN** 

A biscuit based tray bake with crunchy walnuts and plump fruit coated with a rich Belgian chocolate, cut into 12 triangles, single tray in sleeve.

#### Shelf Life:

84 days ambient, 12 months frozen (once defrosted, eat within 5 days)