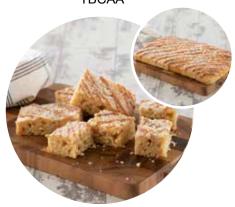

## Apricot & Almond Flapjack Traybake TBAAFJ

Traditional rich buttery flapjack laced with diced apricots and flaked almonds, cut into 12 triangles, single tray in sleeve.

#### Shelf Life: 84 days ambient 12 months Frozen (Defrosted eat within 5 days)