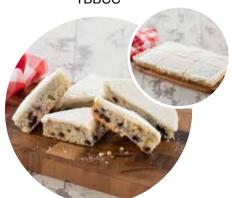

### **Cherry Shortbread Traybake** TBSHCH

A sweet and crumbly butter shortbread laced with plump juicy candied red cherries, cut into 15 squares, single tray in sleeve.

#### Shelf Life:

84 days ambient, 12 months frozen (once defrosted, eat within 5 days)