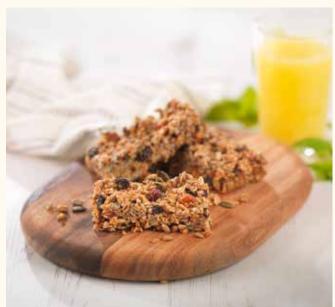

### **Granola Slice Traybake**

**TBGH** 

Traditional rich flapjack packed with healthy seeds, coconut, dried apricot and raisins, cut into 12 rectangles, single tray in sleeve.