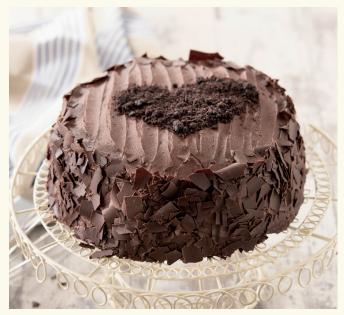

### The Ultimate Chocolate Gateaux FSSUCC

Layers of rich moist indulgent chocolate cake, filled with Belgian chocolate butter cream. Chocolate icing masks the sides which is then hand-coated with dark chocolate shavings. The chocolate butter cream is smoothed across the top and hand-decorated with chocolate soil in the shape of our heart logo. Our signature chocolate cake.

#### Shelf Life: