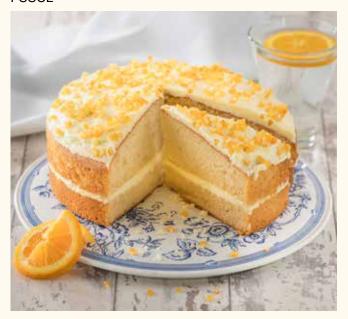

### Cranberry & Orange Gateaux FSSCO

A zesty orange flavoured sponge loaded with juicy cranberries, filled with a tangy orange flavoured icing and orange curd, finished with orange curd, a granulated sugar sprinkle and diced cranberries.

#### Shelf Life:

28 days ambient, 12 months frozen (once defrosted, eat within 5 days).