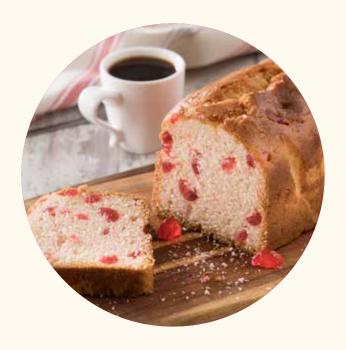

#### **Farmhouse Fruit Loaf Cake**

**FSLFFF** 

A moist and light sponge loaded with juicy plump sultanas and red candied cherries.

#### Shelf Life:

28 days ambient, 12 months frozen (once defrosted, eat within 5 days)