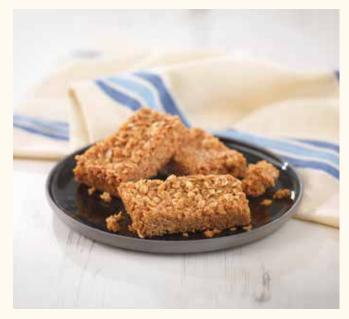

## Apricot & Almond Flapjack Traybake TBAAFJ

Traditional rich buttery flapjack laced with diced apricots and flaked almonds, cut into 12 triangles, single tray in sleeve.

#### Shelf Life: 84 days ambient 12 months Frozen (Defrosted eat within 5 days)