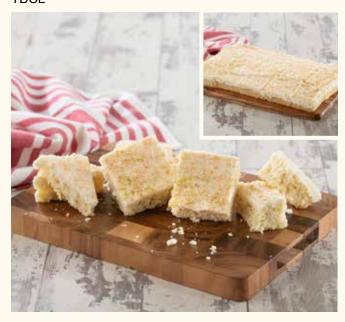

## Classic Butter Shortbread Traybake TBSH

Traditional rich crumbly butter shortbread, cut into 12 rectangles, single tray in sleeve.

#### Shelf Life:

84 days ambient, 12 months frozen (once defrosted, eat within 5 days)