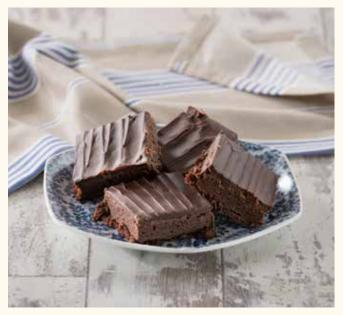

### **Boston Brownie Traybake**

TBFB1

A rich chocolate brownie sprinkled with dark chocolate chips, cut into 12 triangles, single tray in sleeve.

### **Luxury Belgian Chocolate Brownie Traybake** TBLCHB

A succulent rich chocolate brownie laced with dark Belgian chocolate chunks, cut into 12 triangles, single tray in sleeve.

## **Fudge Topped Brownie Traybake** FSTBCHBW

A rich chewy chocolate brownie, finished with a smooth indulgent chocolate fudge topping, cut into 15 squares, 4 trays per box.