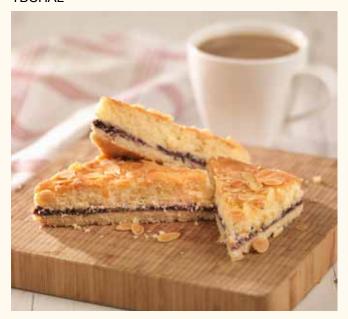

## Apricot & Almond Flapjack Traybake TBAAFJ

Traditional rich buttery flapjack laced with diced apricots and flaked almonds, cut into 12 triangles, single tray in sleeve.

## Black Cherry & Almond Traybake TBCHAL

An almond infused sponge decoratively marbled with an indulgent black cherry fruit filling, finished with flaked almonds, cut into 12 triangles, single tray in sleeve.