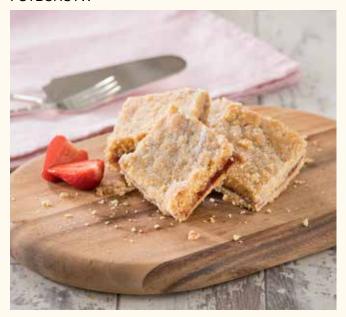

### **Strawberry Shortbread Traybake**

#### **FSTBSHSTW**

A rich crumbly butter shortbread, filled with a generous layer of strawberry jam, cut into 15 squares, 4 trays per box.

#### Shelf Life:

84 days ambient, 12 months frozen (once defrosted, eat within 5 days)