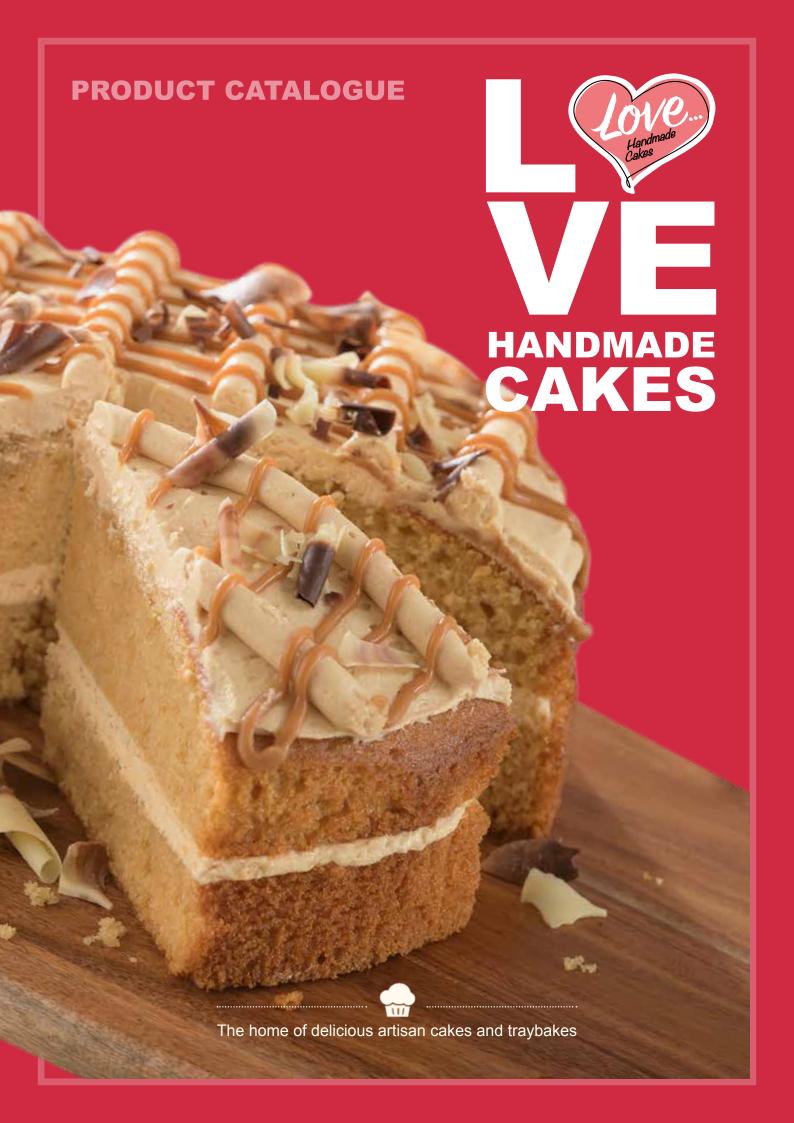

## **Victoria Sponge Cake** FSSJA

A light vanilla flavoured sponge, filled with fruity raspberry jam, and a layer of sweet vanilla flavoured icing, finished with a light dusting of fine sugar.

#### Shelf Life:

28 days ambient, 12 months frozen (once defrosted, eat within 5 days)