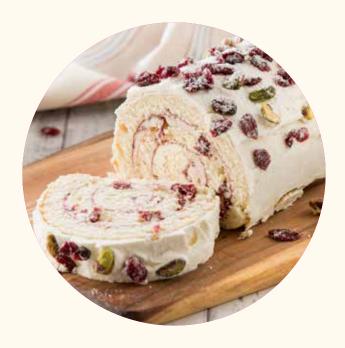

## **ROULADES**

Hand-rolled swiss roll sponge filled and topped with rich and indulgent ingredients.

### Lemon Curd & Pistachio Roulade FSLFLP

A delicate swiss roll sponge infused with lemon flavouring, filled with a tangy lemon curd and a smooth lemon cream, hand-rolled, finished with a drizzle of lemon icing, decorated with a sprinkle of chopped pistachio nuts and a dusting of fine sugar.