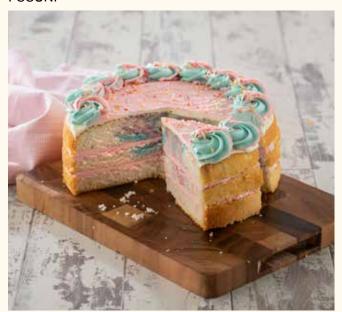

### **Unicorn Gateaux**

**FSSUNI** 

A light Genoise sponge marbled with pale blue and pink, filled with smooth strawberry cream, finished with swirls of pink and blue marbled cream, decorated with a sprinkle of assorted sugar strands.

#### Shelf Life: