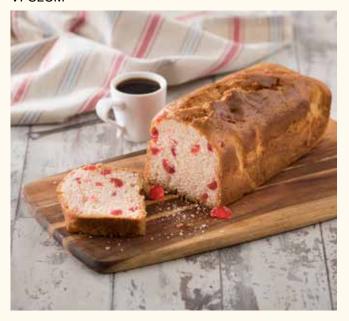

### **Cherry Madeira Loaf Cake**

**FSLFCHM** 

A moist buttery vanilla sponge loaded with plump juicy red candied cherries.

#### Shelf Life:

28 days ambient, 12 months frozen (once defrosted, eat within 5 days)