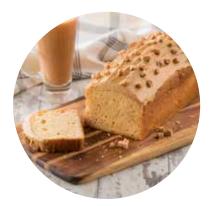

### Coffee and Walnut Loaf Cake FSLFCW

A moist coffee infused sponge, finished with a rich coffee flavoured icing and chopped walnut pieces.

#### Shelf Life:

28 days ambient, 12 months frozen (once defrosted, eat within 5 days)