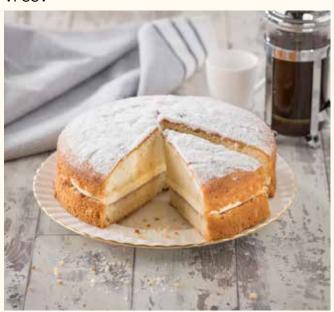

## **Victoria Sponge Cake** FSSJA

A light vanilla flavoured sponge, filled with fruity raspberry jam, and a layer of sweet vanilla flavoured icing, finished with a light dusting of fine sugar.

#### Shelf Life:

28 days ambient, 12 months frozen (once defrosted, eat within 5 days)