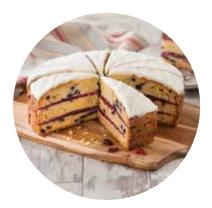

#### **Farmhouse Fruit Loaf Cake**

**FSLFFF** 

A moist and light sponge loaded with juicy plump sultanas and red candied cherries.

#### Shelf Life:

28 days ambient, 12 months frozen (once defrosted, eat within 5 days)