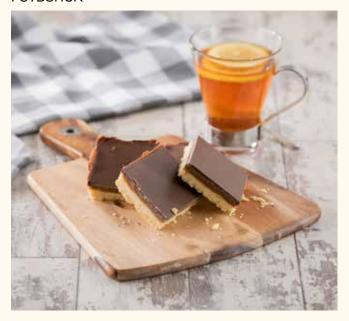

### **Luxury Caramel Shortbread Traybake** TBCSHORT

A light and crumbly buttery shortbread base, topped with a smooth creamy caramel sauce, finished with a layer of milk chocolate, cut into 15 squares, single tray in sleeve.

#### Shelf Life

## **Luxury Caramel Shortbread Traybake** TBCSHORTT

A light and crumbly buttery shortbread base, topped with a smooth creamy caramel sauce, finished with a layer of milk chocolate, cut into 12 triangles, single tray in sleeve.

#### Shelf Life:

84 days ambient, 12 months frozen (once defrosted, eat within 5 days)