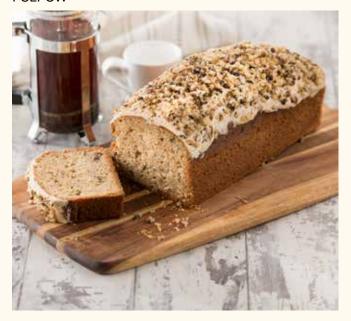

## **LOAF CAKES**

Rich, dense and moist our loaf cakes are handmade to order. These are sold whole with a recommended 14 slices per loaf.

### Coffee and Walnut Loaf Cake FSLFCW

A moist coffee infused sponge, finished with a rich coffee flavoured icing and chopped walnut pieces.

#### Shelf Life:

28 days ambient, 12 months frozen (once defrosted, eat within 5 days)