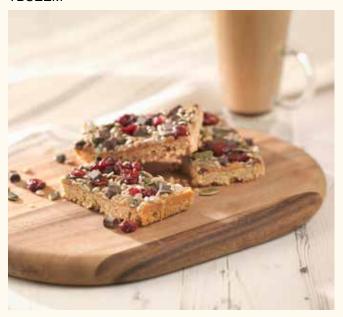

### **Caramel Heaven Traybake**

**TBSEEM** 

A flapjack base with a layer of rich caramel, finished with seeds, fruit and chocolate chips, cut into 12 rectangles, single tray in sleeve.

#### Shelf Life:

112 days ambient, 12 months frozen (once defrosted, eat within 5 days)