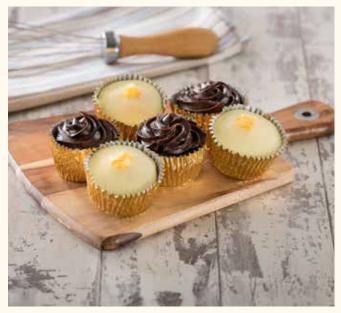

## **Chocolate Chip and Lemon Cupcakes** VCPCLMX

A mixed pack of indulgent Vegan Lemon and Chocolate cupcakes, sold in a pack of 16, 8 per flavour.