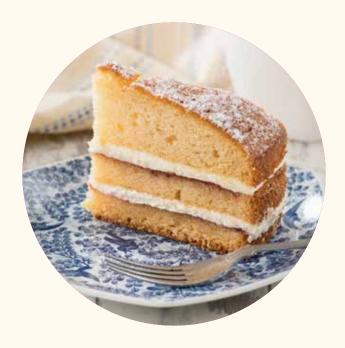

## **Victoria Sponge Cake** FSSJA

A light vanilla flavoured sponge, filled with fruity raspberry jam, and a layer of sweet vanilla flavoured icing, finished with a light dusting of fine sugar.

#### Shelf Life:

28 days ambient, 12 months frozen (once defrosted, eat within 5 days)