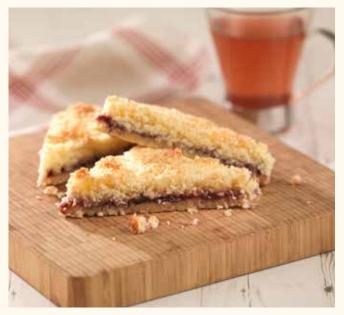

### Viennese Traybake

Rich shortbread base filled with our fruity raspberry jam, hand piped with a butter enriched melt in the mouth biscuit and finished with light sugar dusting, cut into 12 triangles, single tray in sleeve.

#### Shelf Life:

 $56\ \text{days}$  ambient, 12 months frozen (once defrosted, eat within 5 days)