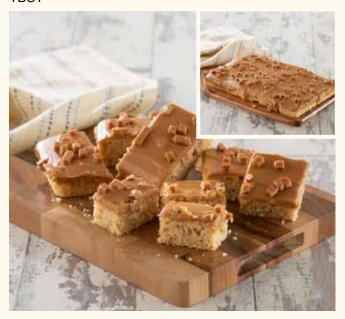

## Caramel & Apple Crumble Traycake TBCAA

A soft toffee flavoured sponge studded with apple pieces and a scattering of crumble topping, finished with luxury caramel drizzle topping, cut into rectangles, packed two trays per box.

#### Shelf Life: