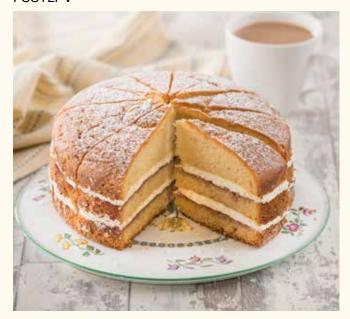

## **Victoria Sponge Cake** FSSJA

A light vanilla flavoured sponge, filled with fruity raspberry jam, and a layer of sweet vanilla flavoured icing, finished with a light dusting of fine sugar.

#### Shelf Life:

28 days ambient, 12 months frozen (once defrosted, eat within 5 days)