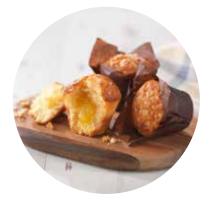

## Sticky Toffee Tulip Muffin RTTST12

A toffee flavoured muffin made with caramel fudge pieces and filled with toffee filling, individually flow wrapped, 12 muffins per box.

Shelf Life: 28 days ambient, 12 months frozen (once defrosted, eat within 5 days)