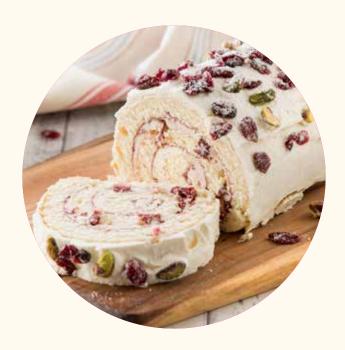

## Lemon Curd & Pistachio Roulade FSLFLP

A delicate swiss roll sponge infused with lemon flavouring, filled with a tangy lemon curd and a smooth lemon cream, hand-rolled, finished with a drizzle of lemon icing, decorated with a sprinkle of chopped pistachio nuts and a dusting of fine sugar.