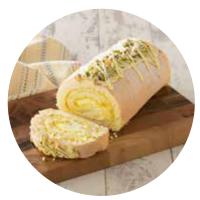

## Lemon Curd & Pistachio Roulade FSLFLP

A delicate swiss roll sponge infused with lemon flavouring, filled with a tangy lemon curd and a smooth lemon cream, hand-rolled, finished with a drizzle of lemon icing, decorated with a sprinkle of chopped pistachio nuts and a dusting of fine sugar.