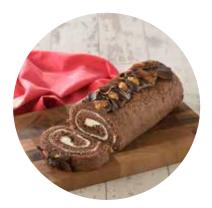

### Chocolate & Amaretto Roulade FSLFCHAM

A delicate swiss roll sponge infused with cocoa flavouring, filled with a rich chocolate sauce and a smooth amaretto cream, hand-rolled, finished with a drizzle of chocolate icing, decorated with chunks of amaretto biscuits, a sprinkle of large chocolate shavings, topped with a dusting of cocoa powder.