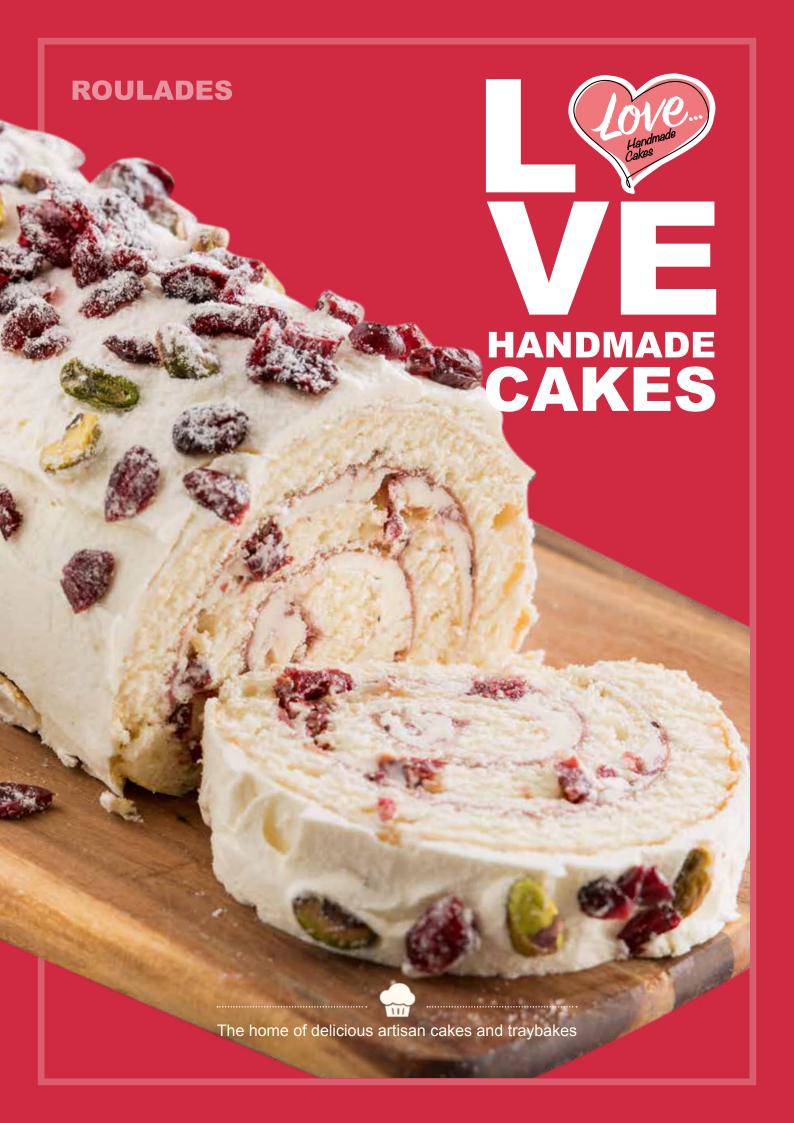

# **ROULADES**

Hand-rolled swiss roll sponge filled and topped with rich and indulgent ingredients.