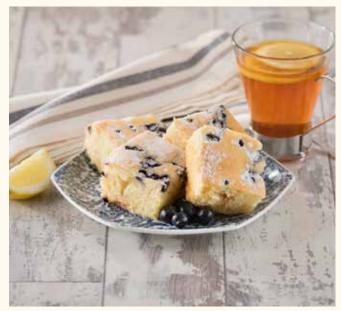

# Lemon & Blueberry Traybake TBLB

A moist and tangy lemon sponge laced with lemon fruit pieces, with blueberries baked into the top of the sponge, finished with a fine dusting of icing sugar, cut in to12 rectangles, 15 squares or uncut.

## Shelf Life:

112 days ambient, 12 months frozen (once defrosted, eat within 5 days)

.....