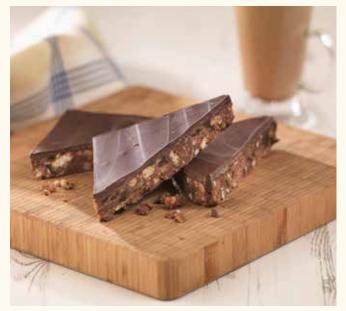

# Chocolate Fruit & Nut Traybake TBFN

A biscuit based tray bake with crunchy walnuts and plump fruit coated with a rich Belgian chocolate, cut into 12 triangles, single tray in sleeve.