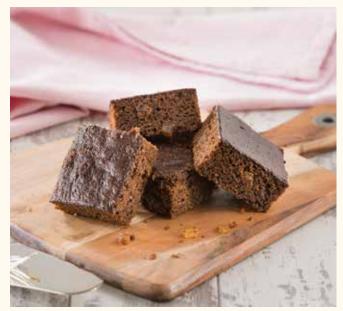

# Boston Brownie Traybake TBFB1

A rich chocolate brownie sprinkled with dark chocolate chips, cut into 12 triangles, single tray in sleeve.

Shelf Life: 84 days ambient, 12 months frozen (once defrosted, eat within 5 days)

# Luxury Belgian Chocolate Brownie Traybake TBLCHB

A succulent rich chocolate brownie laced with dark Belgian chocolate chunks, cut into 12 triangles, single tray in sleeve.