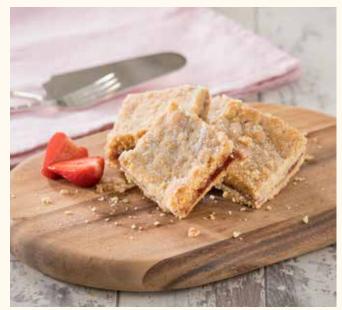

# Strawberry Shortbread Traybake FSTBSHSTW

A rich crumbly butter shortbread, filled with a generous layer of strawberry jam, cut into 15 squares, 4 trays per box.

## Shelf Life:

84 days ambient, 12 months frozen (once defrosted, eat within 5 days)