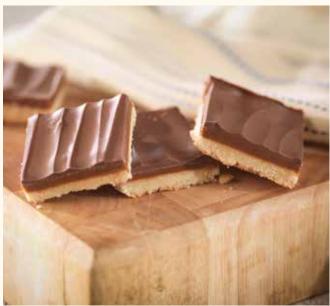

# Luxury Caramel Shortbread Traybake TBCSHORT

A light and crumbly buttery shortbread base, topped with a smooth creamy caramel sauce, finished with a layer of milk chocolate, cut into 15 squares, single tray in sleeve.

Shelf Life: 84 days ambient, 12 months frozen (once defrosted, eat within 5 days)

Luxury Caramel Shortbread Traybake TBCSHORTT

A light and crumbly buttery shortbread base, topped with a smooth creamy caramel sauce, finished with a layer of milk chocolate, cut into 12 triangles, single tray in sleeve.