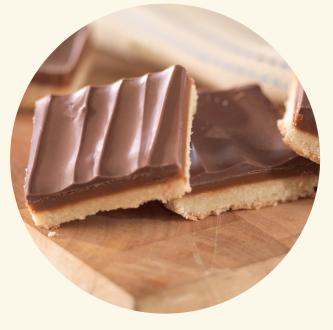

# Luxury Caramel Shortbread Traybake TBCSHORT

A light and crumbly buttery shortbread base, topped with a smooth creamy caramel sauce, finished with a layer of milk chocolate, cut into 15 squares, single tray in sleeve.

Shelf Life: 84 days ambient, 12 months frozen (once defrosted, eat within 5 days)

Luxury Caramel Shortbread Traybake TBCSHORTT

A light and crumbly buttery shortbread base, topped with a smooth creamy caramel sauce, finished with a layer of milk chocolate, cut into 12 triangles, single tray in sleeve.