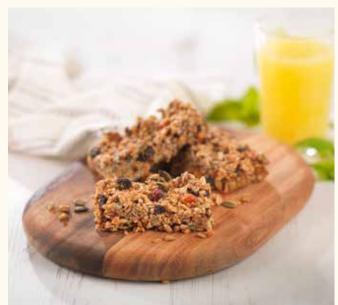

## Granola Slice Traybake TBGH

Traditional rich flapjack packed with healthy seeds, coconut, dried apricot and raisins, cut into 12 rectangles, single tray in sleeve.