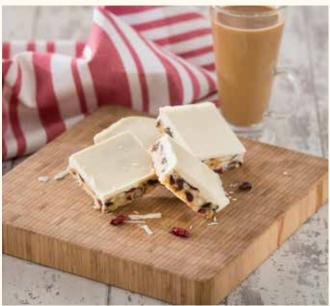

# Yoghurt & Cranberry Tiffin Traybake TBTFY

A biscuit and fruit based tiffin, finished with a creamy yoghurt flavour coating, cut into 15 squares, single tray in sleeve.

.....

#### Shelf Life:

84 days ambient, 12 months frozen (once defrosted, eat within 5 days)