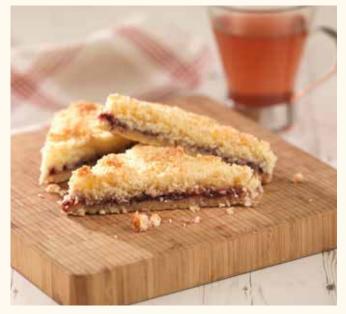

# Strawberry Shortbread Traybake FSTBSHSTW

A rich crumbly butter shortbread, filled with a generous layer of strawberry jam, cut into 15 squares, 4 trays per box.

## Shelf Life:

84 days ambient, 12 months frozen (once defrosted, eat within 5 days)