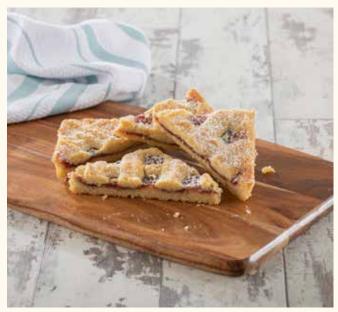

## Viennese Traybake TBNHVI

Rich shortbread base filled with our fruity raspberry jam, hand piped with a butter enriched melt-in-the-mouth biscuit and finished with light sugar dusting, cut into 12 triangles, single tray in sleeve.

#### Shelf Life:

56 days ambient, 12 months frozen (once defrosted, eat within 5 days)