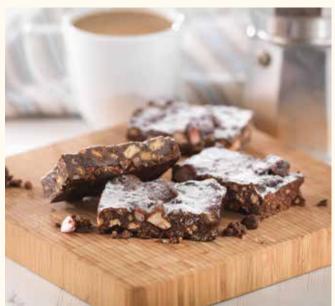

# Chocolate Fruit & Nut Traybake TBFN

A biscuit based tray bake with crunchy walnuts and plump fruit coated with a rich Belgian chocolate, cut into 12 triangles, single tray in sleeve.