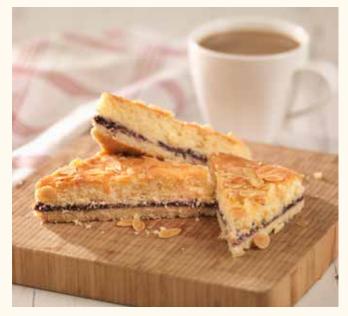

# Black Cherry & Almond Traybake TBCHAL

An almond infused sponge decoratively marbled with an indulgent black cherry fruit filling, finished with flaked almonds, cut into 12 triangles, single tray in sleeve.

## Shelf Life:

28 days ambient, 12 months frozen (once defrosted, eat within 5 days)