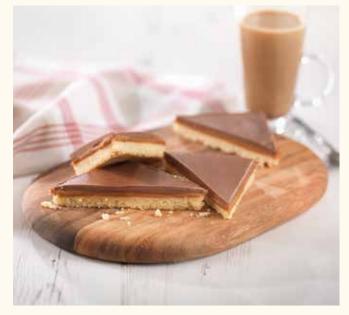

# Luxury Caramel Shortbread Traybake TBCSHORT

A light and crumbly buttery shortbread base, topped with a smooth creamy caramel sauce, finished with a layer of milk chocolate, cut into 15 squares, single tray in sleeve.

Shelf Life: 84 days ambient, 12 months frozen (once defrosted, eat within 5 days)

Luxury Caramel Shortbread Traybake TBCSHORTT

A light and crumbly buttery shortbread base, topped with a smooth creamy caramel sauce, finished with a layer of milk chocolate, cut into 12 triangles, single tray in sleeve.