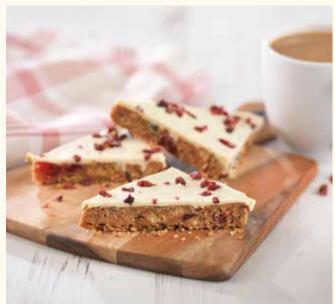

# White Chocolate & Cranberry Traybake TBWCC

A rich blend of sweet flapjack laced with cranberries, finished with a layer of white chocolate coating, cut into 12 triangles, single tray in sleeve.

#### Shelf Life:

84 days ambient, 12 months frozen (once defrosted, eat within 5 days)

Visit us at: www.lovehandmadecakes.com Tel: 0113 289 0283 Email: hello@lovehandmadecakes.com