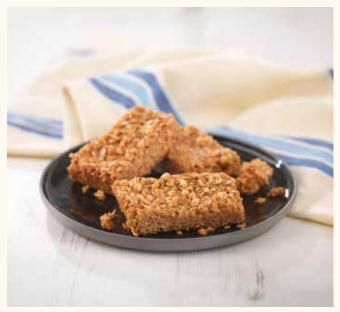

# All Butter Flapjack Traybake TBALLB

Traditional rich butter flapjack, cut into 12 rectangles, single tray in sleeve.

Shelf Life: 112 days ambient, 12 months frozen (once defrosted, eat within 5 days)