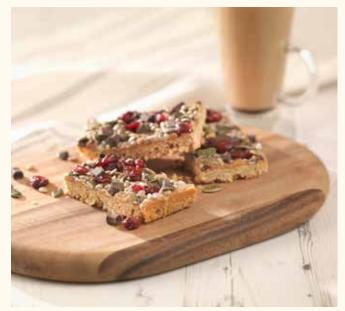

# Caramel Heaven Traybake TBSEEM

A flapjack base with a layer of rich caramel, finished with seeds, fruit and chocolate chips, cut into 12 rectangles, single tray in sleeve.

#### Shelf Life:

112 days ambient, 12 months frozen (once defrosted, eat within 5 days)