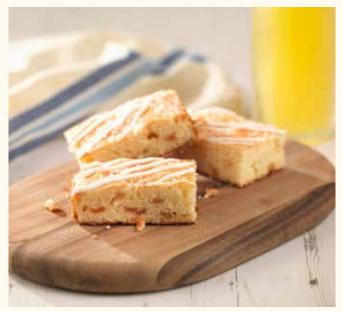

# Apple Shortcake Traybake TBASH

.....

Traditional rich crumbly butter shortbread with apple filling, cut into 12 triangles, single tray in sleeve.

Shelf Life: 84 days ambient 12 months frozen (once defrosted, eat within 5 days)