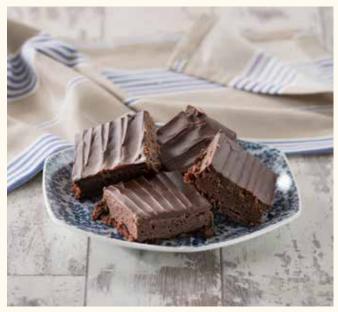

# Boston Brownie Traybake TBFB1

A rich chocolate brownie sprinkled with dark chocolate chips, cut into 12 triangles, single tray in sleeve.

Shelf Life: 84 days ambient, 12 months frozen (once defrosted, eat within 5 days)