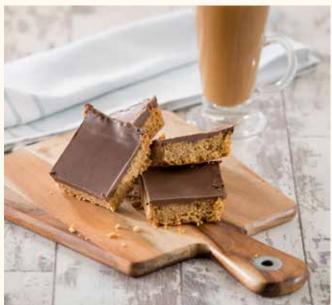

# Luxury Caramel Shortbread Traybake TBCSHORT

A light and crumbly buttery shortbread base, topped with a smooth creamy caramel sauce, finished with a layer of milk chocolate, cut into 15 squares, single tray in sleeve.

Shelf Life: 84 days ambient, 12 months frozen (once defrosted, eat within 5 days)

Luxury Caramel Shortbread Traybake TBCSHORTT

A light and crumbly buttery shortbread base, topped with a smooth creamy caramel sauce, finished with a layer of milk chocolate, cut into 12 triangles, single tray in sleeve.