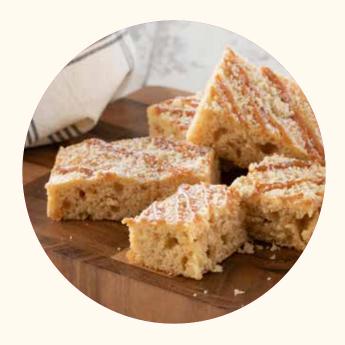

### Blueberry & Cream Cheese Traycake TBBCC

A moist sponge cake laced with whole blueberries, finished with a smooth rich cream cheese frosting, decorated with a dusting of fine sugar, cut into 12 triangles, 1 tray in sleeve.

### Shelf Life:

28 days ambient 12 months frozen (once defrosted, eat within 5 days)