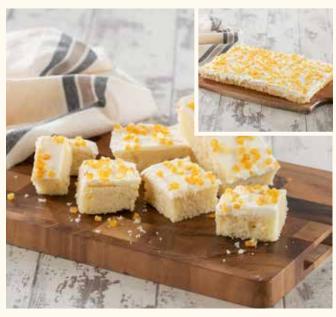

### St Clements Traycake TBSC

A moist orange flavour sponge, finished with a smooth lemon cream, decorated with tiny pieces of candied orange and lemon peel, cut into 12 rectangles, single tray in sleeve.

#### Shelf Life

28 days ambient, 12 months frozen (once defrosted, eat within 5 days)