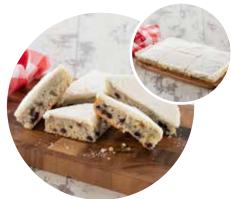

### Caramel & Apple Crumble Traycake TBCAA

A soft toffee flavoured sponge studded with apple pieces and a scattering of crumble topping, finished with luxury caramel drizzle topping, cut into rectangles, packed two trays per box.

### Shelf Life:

28 days ambient 12 months frozen (once defrosted, eat within 5 days)