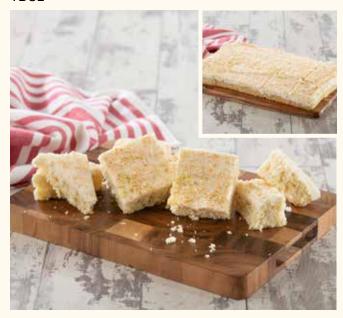

### Coconut & Lime Traycake TBCL

A light sponge made with coconut and lime zest, finished with a lime & cream cheese flavoured icing, sprinkled with toasted coconut and lime zest, cut into 15 squares, single tray in sleeve.

#### Shelf Life:

28 days ambient, 12 months frozen (once defrosted, eat within 5 days)