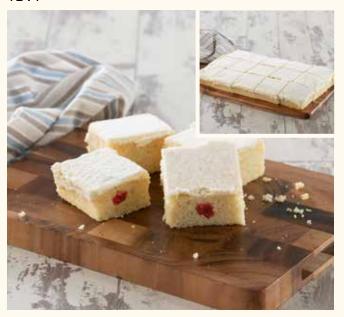

### Victoria Traycake

**TBVT** 

A light vanilla flavoured sponge baked with seedless raspberry jam and finished with vanilla flavoured icing and a light sugar dusting, cut into 15 squares, packed two trays per box.

#### Shelf Life:

28 days ambient, 12 months frozen (once defrosted, eat within 5 days)