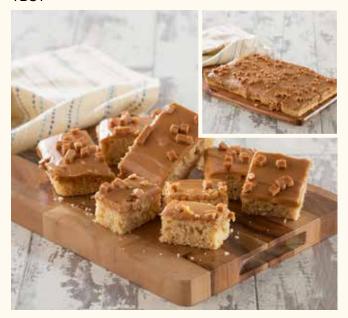

# Sticky Toffee Traycake TBST

A moist toffee sponge, finished with a rich caramel icing, decorated with small cubes of rich fudge, cut into 12 rectangles, single tray in sleeve.

Shelf Life: 28 days ambient, 12 months frozen (once defrosted, eat within 5 days)