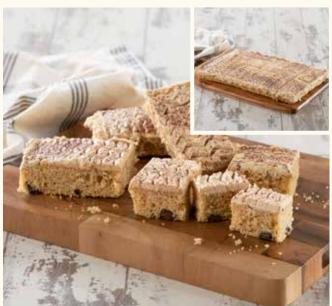

### Caramel & Apple Crumble Traycake TBCAA

A soft toffee flavoured sponge studded with apple pieces and a scattering of crumble topping, finished with luxury caramel drizzle topping, cut into rectangles, packed two trays per box.

### Shelf Life:

28 days ambient 12 months frozen (once defrosted, eat within 5 days)