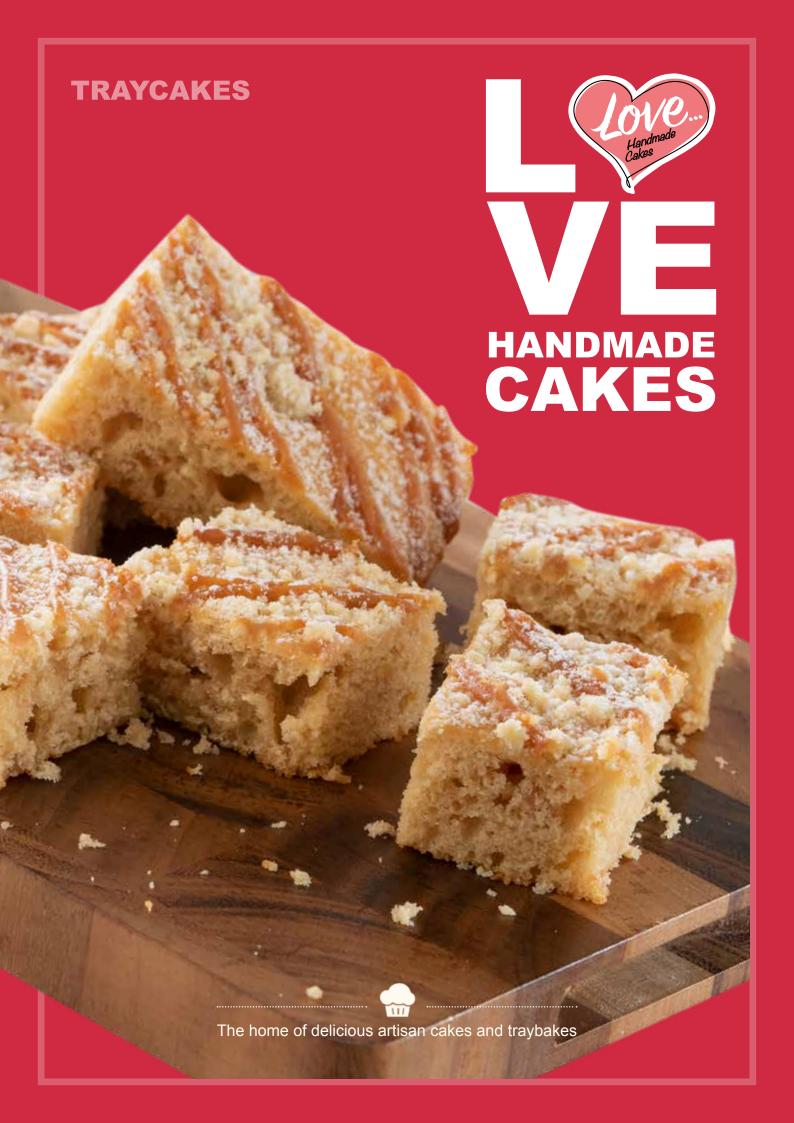

### Caramel & Apple Crumble Traycake TBCAA

A soft toffee flavoured sponge studded with apple pieces and a scattering of crumble topping, finished with luxury caramel drizzle topping, cut into rectangles, packed two trays per box.

### Shelf Life:

28 days ambient 12 months frozen (once defrosted, eat within 5 days)