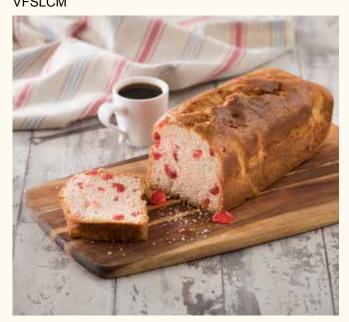

# **Cherry Madeira Loaf Cake** VFSLCM

A light vanilla flavoured madeira sponge loaded with red candied cherries, baked in a loaf tin, perfect for slicing.

### Shelf Life:

56 days ambient, 12 months frozen (once defrosted, eat within 5 days)