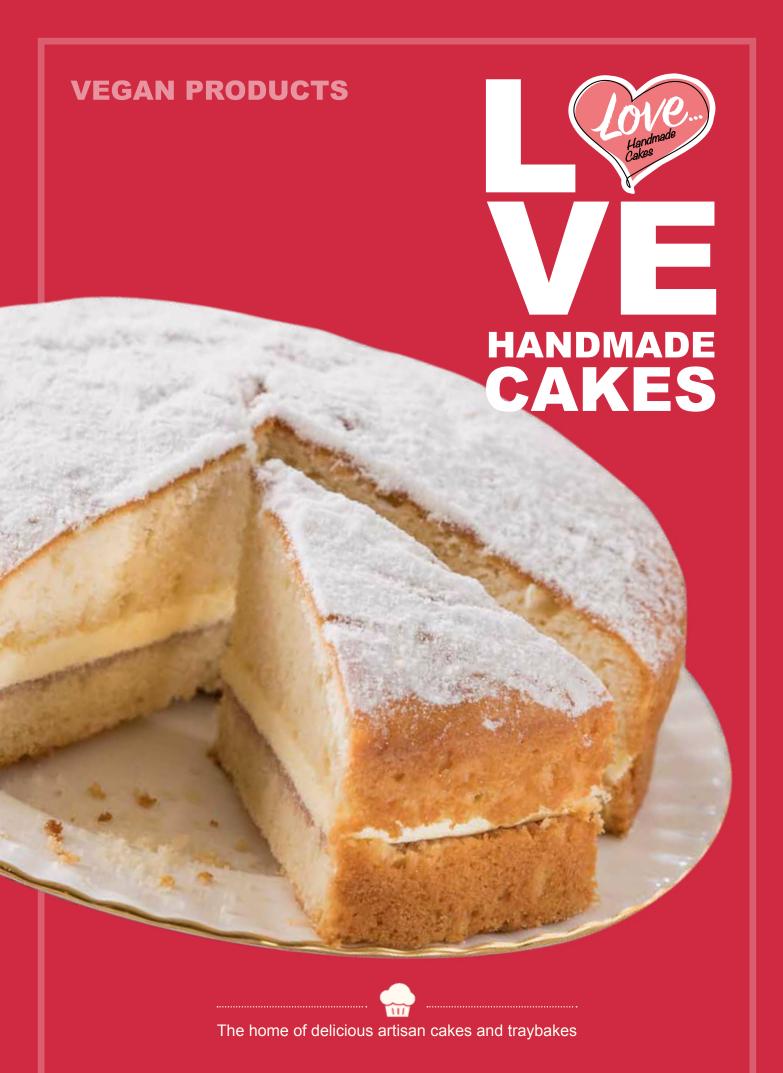

# **Cherry Madeira Loaf Cake** VFSLCM

A light vanilla flavoured madeira sponge loaded with red candied cherries, baked in a loaf tin, perfect for slicing.

### Shelf Life:

56 days ambient, 12 months frozen (once defrosted, eat within 5 days)