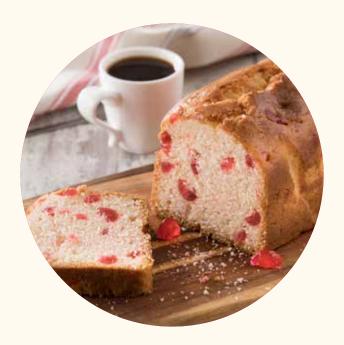

### Bakewell Traycake VTBB

A light almond flavoured sponge traycake, enriched with a tangy raspberry filling, topped with flaked almonds, decorated with a dusting of fine sugar.

Shelf Life: 28 days ambient 12 months frozen (once defrosted, eat within 5 days)