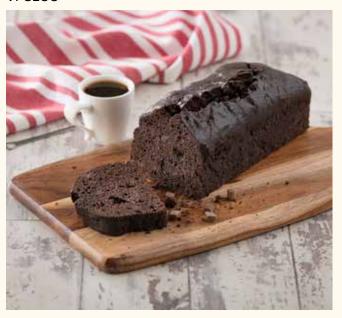

# **Chocolate Chip Loaf Cake**

VFSLCC

A rich chocolate flavoured sponge loaded with dark chocolate chunks, baked in a loaf tin, perfect for slicing.

#### Shelf Life:

56 days ambient, 12 months frozen (once defrosted, eat within 5 days)