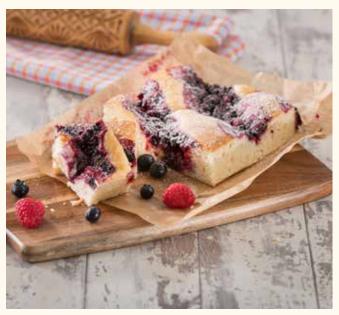

# **Fruits of the Forest Traycake**

**VTBFF** 

A light vanilla flavoured sponge traycake, enriched with a vibrant fruits of the forest filling, decorated with a dusting of fine sugar.

#### Shelf Life:

28 days ambient, 12 months frozen (once defrosted, eat within 5 days)