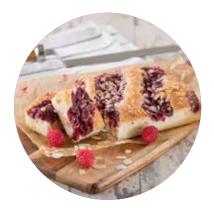

# Chocolate & Cherry Traycake VTBCC

A rich indulgent chocolate flavoured sponge traycake, enriched with a decadent cherry filling, decorated with a dusting of fine sugar.

Shelf Life: 28 days ambient 12 months frozen (once defrosted, eat within 5 days)