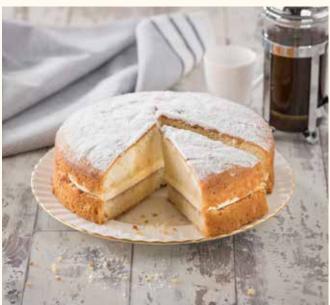

# Victoria Sponge Cake

VFSSV

A light vanilla flavoured sponge, filled with fruity raspberry jam, and a layer of sweet vanilla flavoured icing, finished with a light sugar dusting.

### Shelf Life:

28 days ambient, 12 months frozen (once defrosted, eat within 5 days)

Visit us at: www.lovehandmadecakes.com
Tel: 0113 289 0283 Email: hello@lovehandmadecakes.com