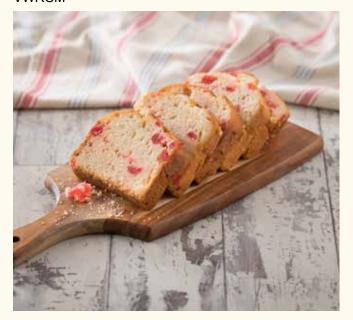

# **Cherry Madeira Loaf Cake** VFSLCM

A light vanilla flavoured madeira sponge loaded with red candied cherries, baked in a loaf tin, perfect for slicing.

### Shelf Life:

56 days ambient, 12 months frozen (once defrosted, eat within 5 days)