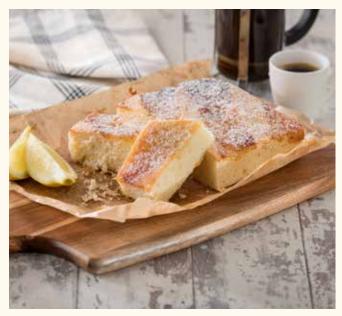

# **Lemon Traycake**

VTBL

A light and sweet lemon flavoured sponge traycake, enriched with a tangy lemon curd, decorated with a dusting of fine sugar.

#### Shelf Life

28 days ambient, 12 months frozen (once defrosted, eat within 5 days)